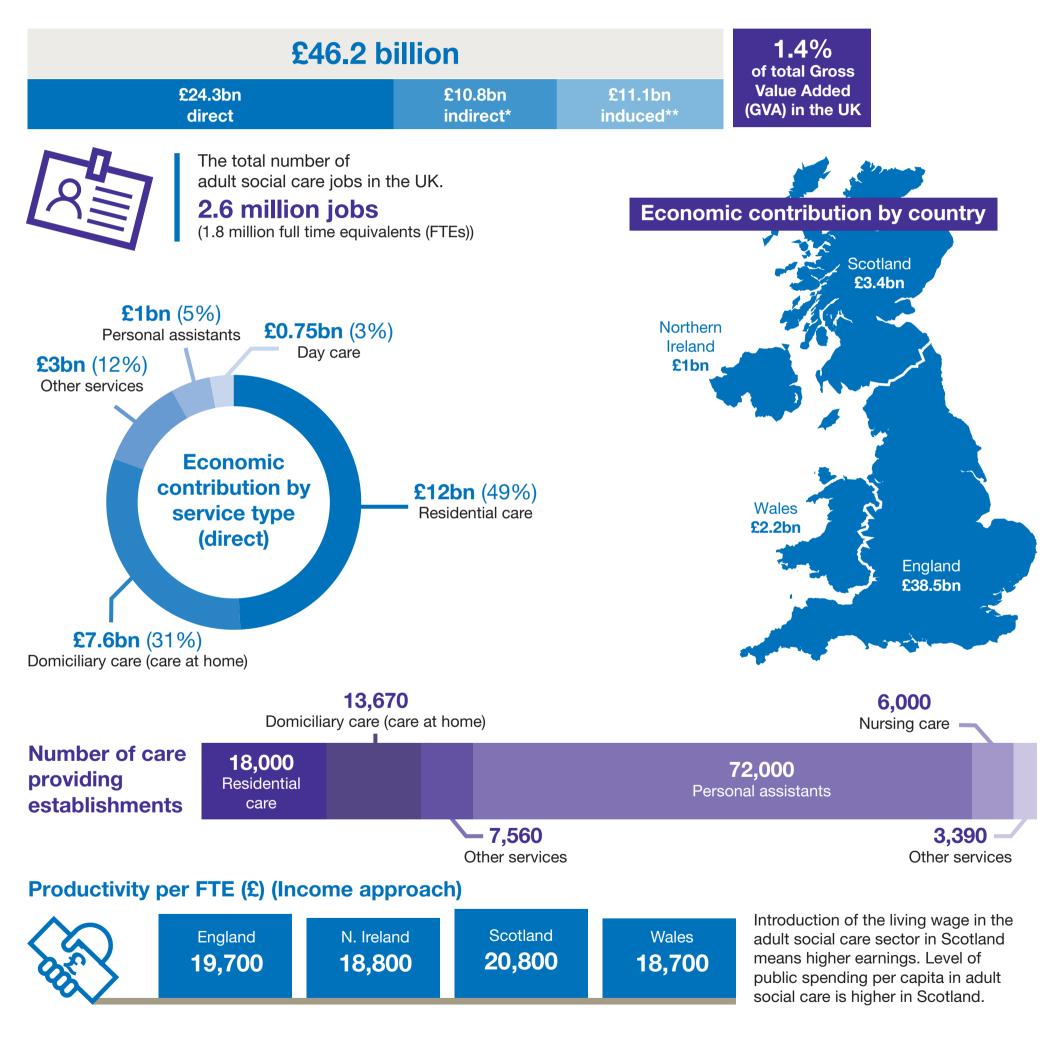

## The economic value of the adult social care sector in the UK, 2018

The total direct, indirect and induced value of the adult social care sector in the UK.

You can read the report and each of the country reports by visiting www.skillsforcare.org.uk/economicvalue.

All workforce figures are as at 2016 and taken from the National Minimum Data Set for Social Care.

<sup>\*</sup>Indirect = resulting from the purchase of intermediate goods and services by the adult social care sector in delivering its services.

<sup>\*\*</sup>Induced = resulting from purchases made by those directly and indirectly employed in the adult social care sector.