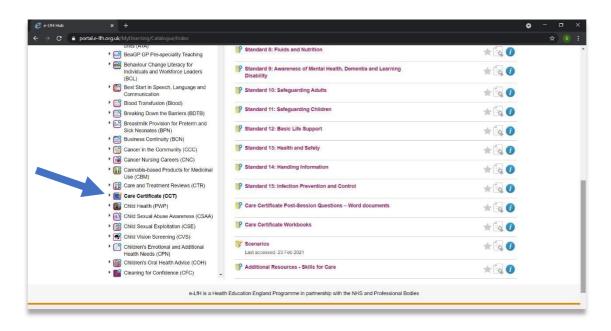

## Accessing the Care Certificate assessors course - user guidance

1) Once you are registered and logged into Health Education England e-LfH, you need to locate the Care Certificate course:

2) Click on the Care Certificate course to access all available courses, then go to the assessor's section: