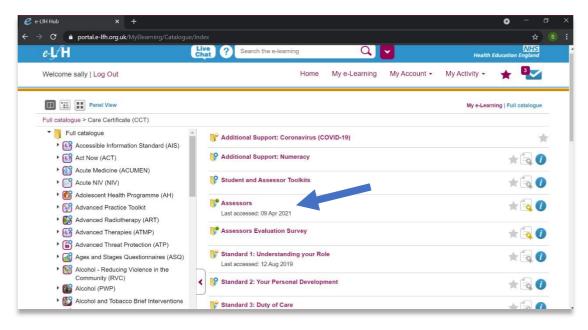

## Accessing the Care Certificate assessors course - user guidance

1) Once you are registered and logged into Health Education England e-LfH, you need to locate the Care Certificate course:

2) Click on the Care Certificate course to access all available courses, then go to the assessor's section: