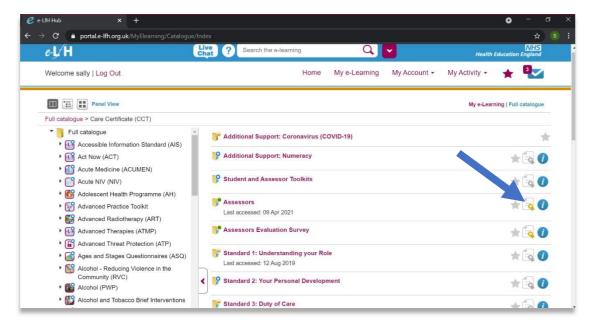

## Accessing the Care Certificate assessors course - user guidance

1) Once you are registered and logged into Health Education England e-LfH, you need to locate the Care Certificate course:

2) Click on the Care Certificate course to access all available courses, then go to the assessor's section:

Carrying out Care Certificate Assessment in the Workplace is Session 1 and Assessing the Care Certificate in Practice is Session 2, they are individual eLearning sessions, and both need to be completed: