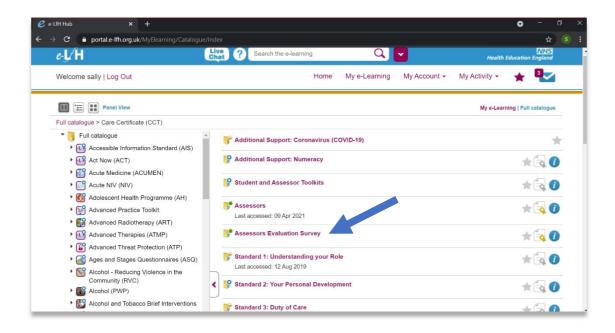

4) When you have completed all sections within the eLearning, please also complete the evaluation which can be located back on the main Care Certificate index page: