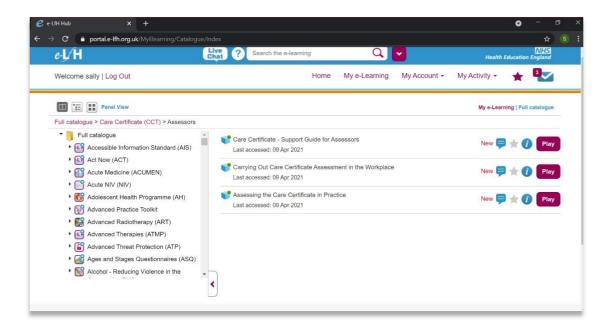

3) The assessor course will then launch. You need to work through and complete all three sections.

The Support Guide for Assessors is for pre and post reading to support your learning and can be saved to your own device.

Carrying out Care Certificate Assessment in the Workplace is Session 1 and Assessing the Care Certificate in Practice is Session 2, they are individual eLearning sessions, and both need to be completed: