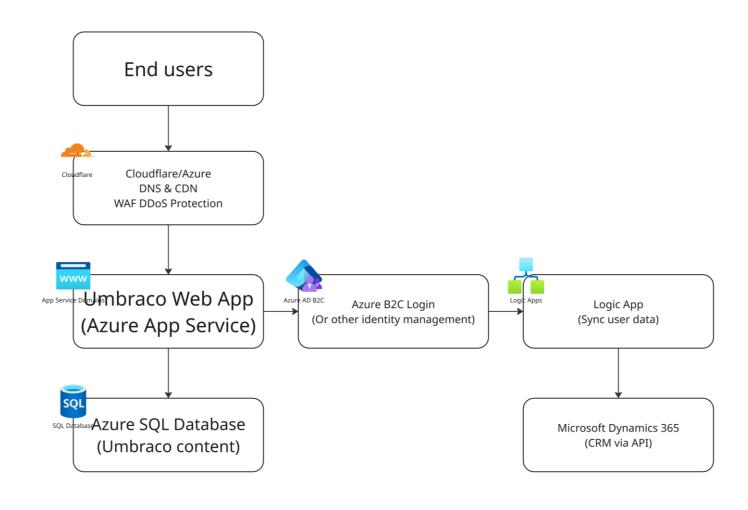

# **Customer Experience Platform**

**Supplementary information** 

### **Team from Skills for Care**



Whilst it is expected that you'll work with stakeholders from across the business, there are dedicated roles forming part of the delivery team:

- Technical lead Chief Technology Officer
- Product lead Product and Delivery Lead
- Product manager
- Head of Marketing and Communications

#### You will also work with:

- Overall programme management Senior Strategy project manager
- Infrastructure and security Infrastructure Operations Lead
- Senior Responsible Officer (Data) Director of Strategy and Commercial
- Senior Responsible Officer (Customer Experience) Director of Engagement

## Potential technical architecture





# High level user journeys required for phase one



Future developments out of scope for initial project