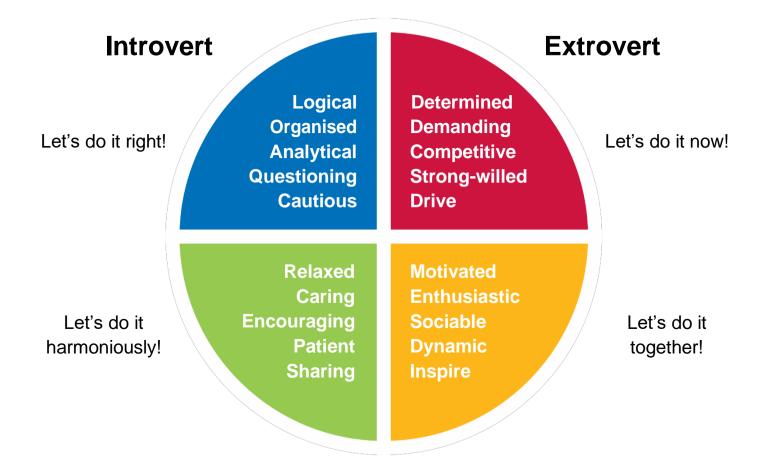

## Colours personality test

## Your colour

Tick **just one box** on each of the 25 lines that you feel best describes you.

| 1  | believing                 | organised           | sensitive           | confident               |
|----|---------------------------|---------------------|---------------------|-------------------------|
| 2  | spur-of-the-moment        | consults            | idealistic          | systematic              |
| 3  | inquisitive               | likes structure     | candid              | gets involved           |
| 4  | strong-willed             | authoritarian       | defiant             | easily slighted         |
| 5  | quiet                     | caring              | determined          | critical                |
| 6  | participates              | shares ideas        | avoids change       | likes to lead           |
| 7  | animated                  | excessive           | collaborative       | careful                 |
| 8  | helpful                   | frank               | resolute            | gentle                  |
| 9  | possessive                | powerful            | orderly             | credible                |
| 10 | brave                     | dreamer             | compliant           | spirited                |
| 11 | courageous                | fulfilled           | approachable        | logical                 |
| 12 | enthusiastic              | creative            | detailed            | popular                 |
| 13 | positive                  | imaginative         | alluring            | introvert               |
| 14 | self-assured              | team-player         | autonomous          | traditional             |
| 15 | humble                    | twitchy             | thorough            | chatty                  |
| 16 | leader                    | advisor             | creator             | organiser               |
| 17 | uses initiative           | doer                | helpful             | precise                 |
| 18 | hard worker               | conscientious       | creative thinker    | optimist                |
| 19 | focuses on results        | thinks about others | driven by ideas     | task focused            |
| 20 | feeling                   | adapts              | values appreciation | precise                 |
| 21 | vulnerable                | inflexible          | easily offended     | short-tempered          |
| 22 | meandering                | outspoken           | cautious            | firm                    |
| 23 | planner                   | proficient          | offers help         | goal-oriented           |
| 24 | works well under pressure | likes praise        | deadpan             | happy in the background |
| 25 | high standards            | determined          | keen                | people watcher          |

 RED \_\_\_\_\_\_
 YELLOW \_\_\_\_\_\_
 BLUE \_\_\_\_\_\_
 GREEN \_\_\_\_\_\_

## **Tally sheet**

| 1  | yellow | blue   | green  | red    |
|----|--------|--------|--------|--------|
| 2  | red    | yellow | green  | blue   |
| 3  | green  | blue   | red    | yellow |
| 4  | blue   | red    | yellow | green  |
| 5  | green  | yellow | blue   | red    |
| 6  | yellow | green  | blue   | red    |
| 7  | red    | green  | yellow | blue   |
| 8  | yellow | red    | blue   | green  |
| 9  | green  | red    | blue   | yellow |
| 10 | red    | green  | blue   | yellow |
| 11 | red    | green  | yellow | blue   |
| 12 | red    | green  | blue   | yellow |
| 13 | yellow | green  | red    | blue   |
| 14 | red    | yellow | green  | blue   |
| 15 | green  | red    | blue   | yellow |
| 16 | red    | yellow | green  | blue   |
| 17 | green  | red    | yellow | blue   |
| 18 | red    | blue   | green  | yellow |
| 19 | red    | yellow | green  | blue   |
| 20 | green  | yellow | red    | blue   |
| 21 | yellow | blue   | green  | red    |
| 22 | yellow | red    | green  | blue   |
| 23 | blue   | green  | yellow | red    |
| 24 | red    | yellow | green  | blue   |
| 25 | blue   | red    | yellow | green  |